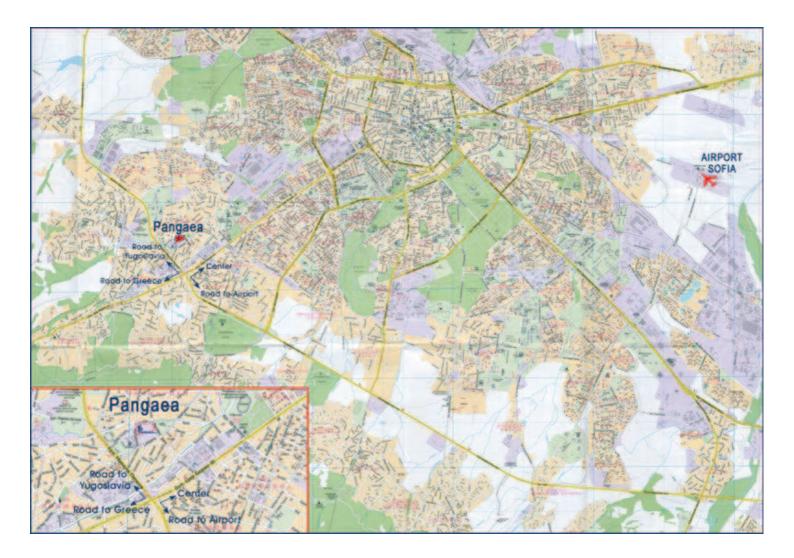

m2                                                  |
| Electrical capacity<br>Gas<br>Fiber optics<br>Water supply<br>Mineral water in the undergrou | - city line -                              | et/telephones.<br>φ12.                                     |

The building is in an exellent condition and its conversion into any type of facility would be very easy, fast and inexpensive.

The building can be sold to potential buyers as a whole building or split as follows:

1. Roof (4212m2)

- 2. First floor (4212m2)
- 3. Ground floor whole floor (4212m2) or split into 2 or 3 parts.
- 4. Lower level whole floor(1404m2) or split into 2 or 3 parts.

#### SATELLITE PICTURE OF THE BUILDING



http://maps.google.com/?ll=42.671819,23.258153&spn=0.003731,0.010943&t=h&z=17&vpsrc=6

#### MAP OF SOFIA



#### MAP OF NEIGHBORHOOD



#### PHOTOS OF THE BUILDING





#### PLACEMENT OF THE BUILDING

| - First floor  | 4212m2 |
|----------------|--------|
| - Ground floor | 4212m2 |
| - Lower level  | 1404m2 |
| - Total        | 9828m2 |



#### FIRST FLOOR



COLUMNS STRUCTURAL WALLS SEPARATING WALLS - BRICK SEPARATING WALLS - DRY WALL VENTILATION VERTICAL CIRCULATION SANITARY





#### FIRST FLOOR



#### **GROUND FLOOR**



#### **GROUND FLOOR**



#### FLOOR PLAN WITHOUT SEPARATING WALLS 4212m2



#### LOWER LEVEL