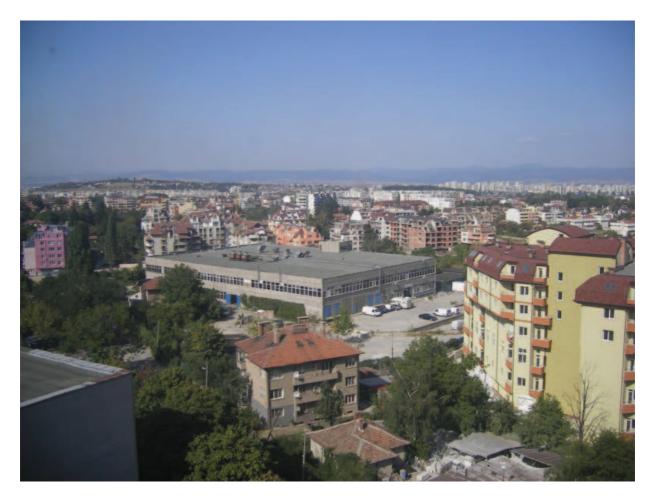

14 KALOYANOVO STR OVCHA KUPEL SOFIA, BULGARIA

The building is located in a very attractive residential area, 7 km from the center of Sofia, in the old part of Ovcha kupel neighborhood, very close to the ring road, and its intersection with blvd Tsar Boris III, leading to the center.

It has an excellent microclimate, due to the Gorna Banya air stream passing through the property.

This, combined with a river, bordering the property, running 12 months a year, the mineral water on the underground, and an extensive southern exposure, makes it an exellent location for any kind of facility.

#### MAP OF NEIGHBORHOOD