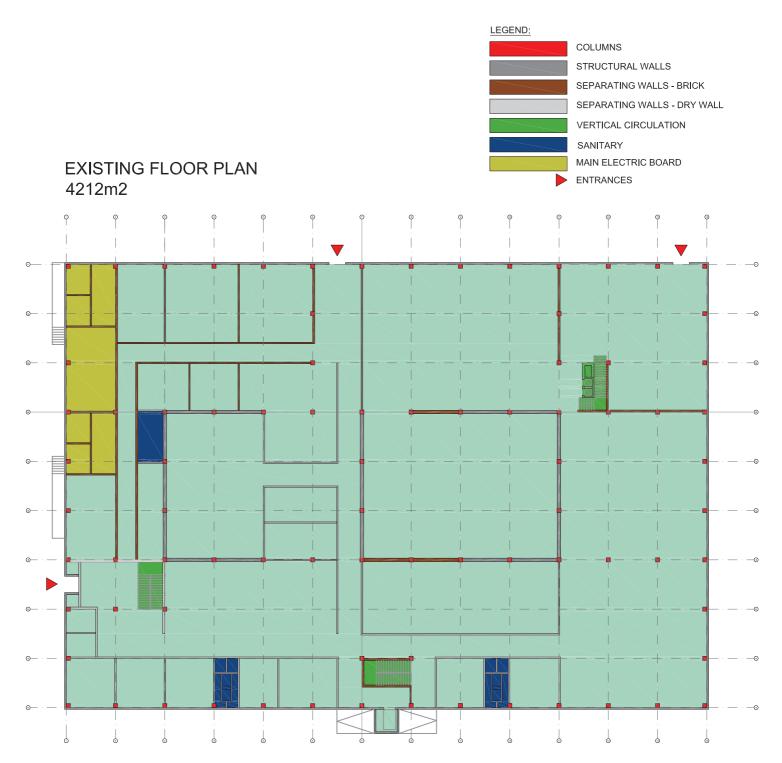

buyers as a whole building or split as follows:

1. Roof (4212m2)

- 2. First floor (4212m2)
- 3. Ground floor whole floor (4212m2) or split into 2 or 3 parts.
- 4. Lower level whole floor(1404m2) or split into 2 or 3 parts.

#### SATELLITE PICTURE OF THE BUILDING



http://maps.google.com/?ll=42.671819,23.258153&spn=0.003731,0.010943&t=h&z=17&vpsrc=6

#### MAP OF SOFIA



#### MAP OF NEIGHBORHOOD



#### PHOTOS OF THE BUILDING





#### PLACEMENT OF THE BUILDING

| - First floor  | 4212m2 |
|----------------|--------|
| - Ground floor | 4212m2 |
| - Lower level  | 1404m2 |
| - Total        | 9828m2 |



#### FIRST FLOOR



COLUMNS STRUCTURAL WALLS SEPARATING WALLS - BRICK SEPARATING WALLS - DRY WALL VENTILATION VERTICAL CIRCULATION SANITARY





#### FIRST FLOOR



#### **GROUND FLOOR**



#### **GROUND FLOOR**



#### FLOOR PLAN WITHOUT SEPARATING WALLS 4212m2



#### LOWER LEVEL