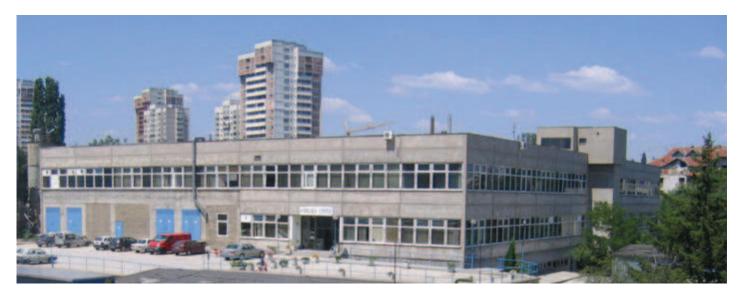

This building of 10 000 m2 was constructed in 1995 by East German engineers, and it is considered to be one of the top buildings in Bulgaria in terms of construction quality, usage and longevity.

It is specialy designed with 18 meter roof span, avoiding middle coloums, with 5.5 meters ceillings, and an earthquake coefficient of 9. The structure of the building is pre-cast concrete columns and Spirol concrete floor panels.

#### PHOTOS OF THE BUILDING