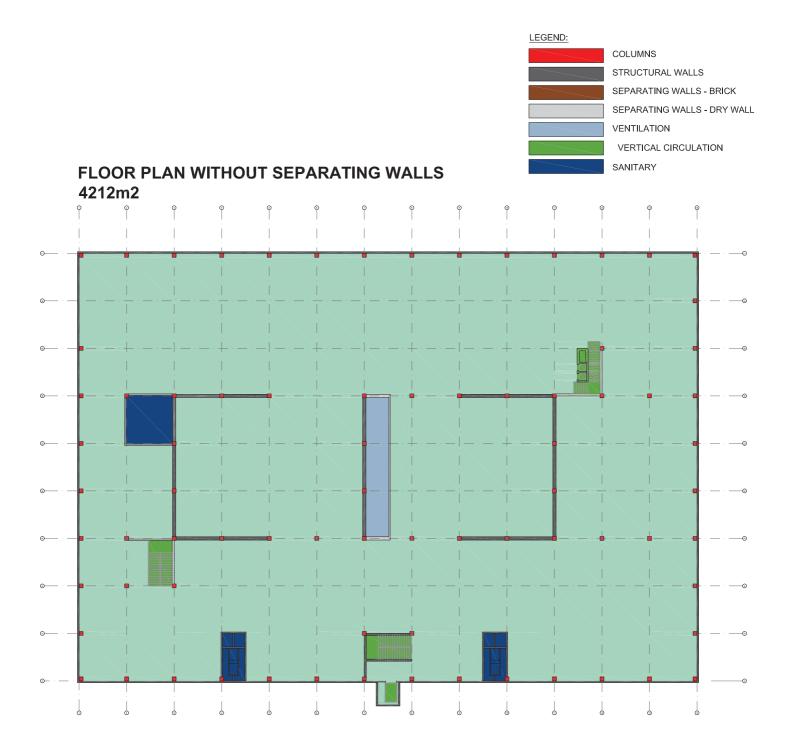

can be sold to potential buyers as a whole building or split as follows:

1. Roof (4212m2)

- 2. First floor (4212m2)
- 3. Ground floor whole floor (4212m2) or split into 2 or 3 parts.
- 4. Lower level whole floor(1404m2) or split into 2 or 3 parts.

#### SATELLITE PICTURE OF THE BUILDING



http://maps.google.com/?ll=42.671819,23.258153&spn=0.003731,0.010943&t=h&z=17&vpsrc=6

#### MAP OF SOFIA



#### MAP OF NEIGHBORHOOD



#### PHOTOS OF THE BUILDING





#### PLACEMENT OF THE BUILDING

| - First floor  | 4212m2 |
|----------------|--------|
| - Ground floor | 4212m2 |
| - Lower level  | 1404m2 |
| - Total        | 9828m2 |



#### FIRST FLOOR



COLUMNS STRUCTURAL WALLS SEPARATING WALLS - BRICK SEPARATING WALLS - DRY WALL VENTILATION VERTICAL CIRCULATION SANITARY





#### FIRST FLOOR



#### **GROUND FLOOR**



#### **GROUND FLOOR**



#### FLOOR PLAN WITHOUT SEPARATING WALLS 4212m2



#### LOWER LEVEL