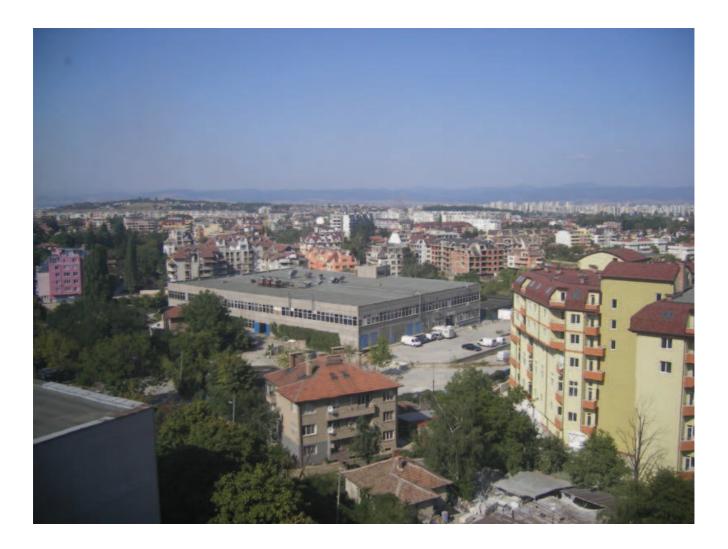

14 KALOYANOVO STR OVCHA KUPEL SOFIA, BULGARIA

The building is located in a very attractive residential area, 7 km from the center of Sofia, in the old part of Ovcha kupel neighborhood, very close to the ring road, and its intersection with blvd Tsar Boris III, leading to the center.

It has an excellent microclimate, due to the Gorna Banya air stream passing through the property.

This, combined with a river, bordering the property, running 12 months a year, the mineral water on the underground, and an extensive southern exposure, makes it an exellent location for any kind of facility.

This building of 10 000 m2 was constructed in 1995 by East German engineers, and it is considered to be one of the top buildings in Bulgaria in terms of construction quality, usage and longevity.

It is