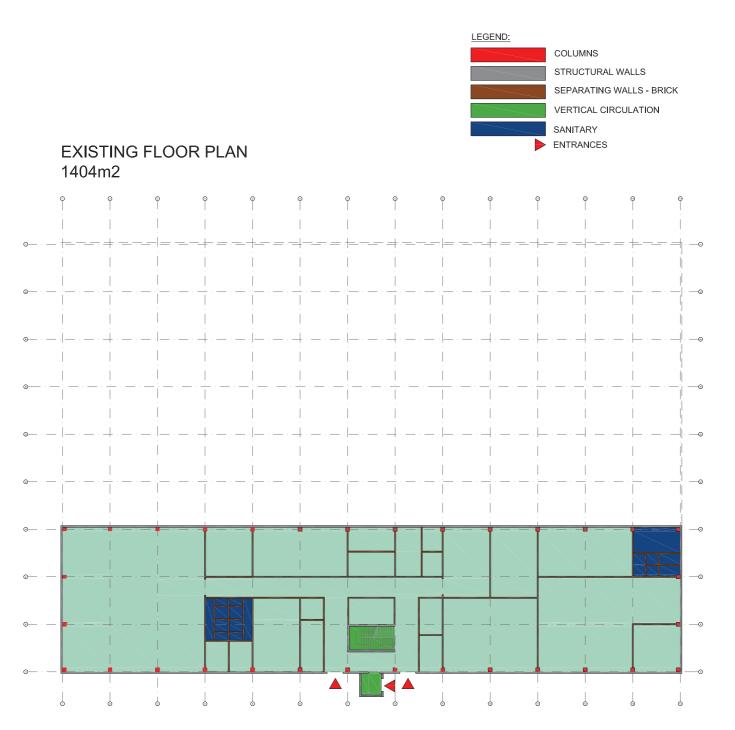

. Ground floor whole floor (4212m2) or split into 2 or 3 parts.
- 4. Lower level whole floor(1404m2) or split into 2 or 3 parts.

#### SATELLITE PICTURE OF THE BUILDING



http://maps.google.com/?ll=42.671819,23.258153&spn=0.003731,0.010943&t=h&z=17&vpsrc=6

#### MAP OF SOFIA



#### MAP OF NEIGHBORHOOD



#### PHOTOS OF THE BUILDING





#### PLACEMENT OF THE BUILDING

| - First floor  | 4212m2 |
|----------------|--------|
| - Ground floor | 4212m2 |
| - Lower level  | 1404m2 |
| - Total        | 9828m2 |



#### FIRST FLOOR



COLUMNS STRUCTURAL WALLS SEPARATING WALLS - BRICK SEPARATING WALLS - DRY WALL VENTILATION VERTICAL CIRCULATION SANITARY





#### FIRST FLOOR



#### **GROUND FLOOR**



#### **GROUND FLOOR**



#### FLOOR PLAN WITHOUT SEPARATING WALLS 4212m2



#### LOWER LEVEL