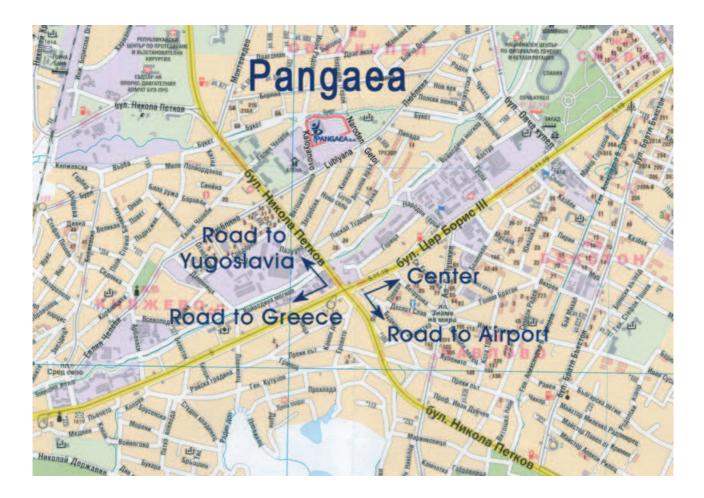

#### MAP OF NEIGHBORHOOD

14 KALOYANOVO STR OVCHA KUPEL SOFIA, BULGARIA

The building is located in a very attractive residential area, 7 km from the center of Sofia, in the old part of Ovcha kupel neighborhood, very close to the ring road, and its intersection with blvd Tsar Boris III, leading to the center.