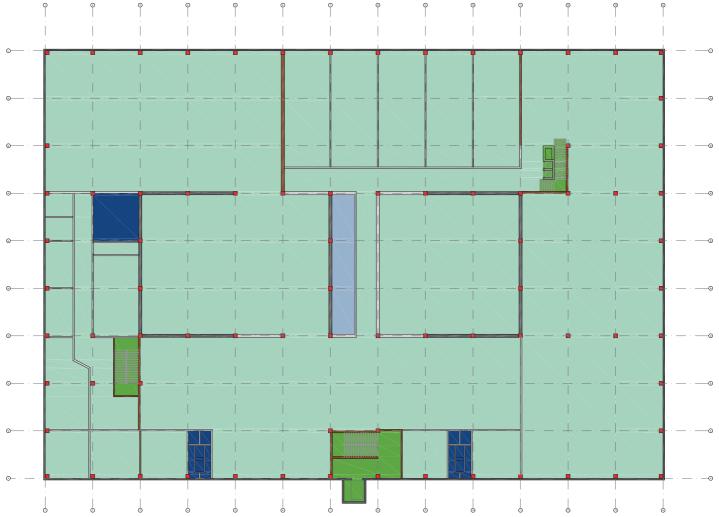

sive.

The building can be sold to potential buyers as a whole building or split as follows:

1. Roof (4212m2)

- 2. First floor (4212m2)
- 3. Ground floor whole floor (4212m2) or split into 2 or 3 parts.
- 4. Lower level whole floor(1404m2) or split into 2 or 3 parts.

#### SATELLITE PICTURE OF THE BUILDING



http://maps.google.com/?ll=42.671819,23.258153&spn=0.003731,0.010943&t=h&z=17&vpsrc=6

#### MAP OF SOFIA



#### MAP OF NEIGHBORHOOD



#### PHOTOS OF THE BUILDING





#### PLACEMENT OF THE BUILDING

| - First floor  | 4212m2 |
|----------------|--------|
| - Ground floor | 4212m2 |
| - Lower level  | 1404m2 |
| - Total        | 9828m2 |



#### FIRST FLOOR



COLUMNS STRUCTURAL WALLS SEPARATING WALLS - BRICK SEPARATING WALLS - DRY WALL VENTILATION VERTICAL CIRCULATION SANITARY





#### FIRST FLOOR



#### **GROUND FLOOR**



#### **GROUND FLOOR**



#### FLOOR PLAN WITHOUT SEPARATING WALLS 4212m2



#### LOWER LEVEL