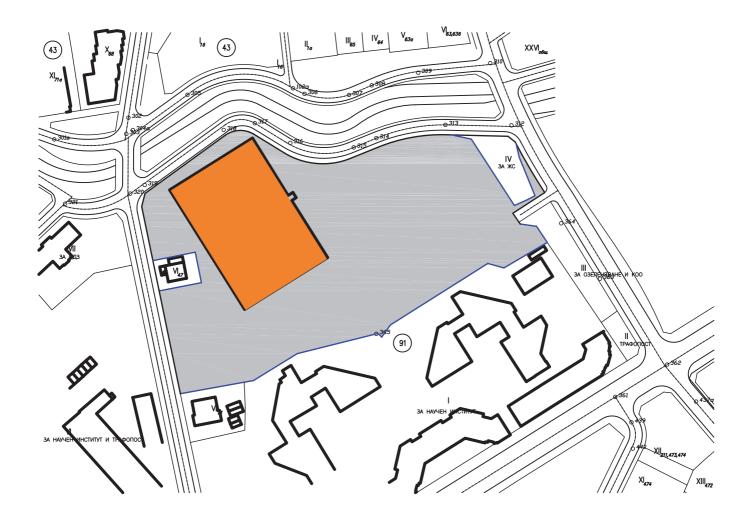

#### PLACEMENT OF THE BUILDING

| - First floor  | 4212m2 |
|----------------|--------|
| - Ground floor | 4212m2 |
| - Lower level  | 1404m2 |
| - Total        | 9828m2 |